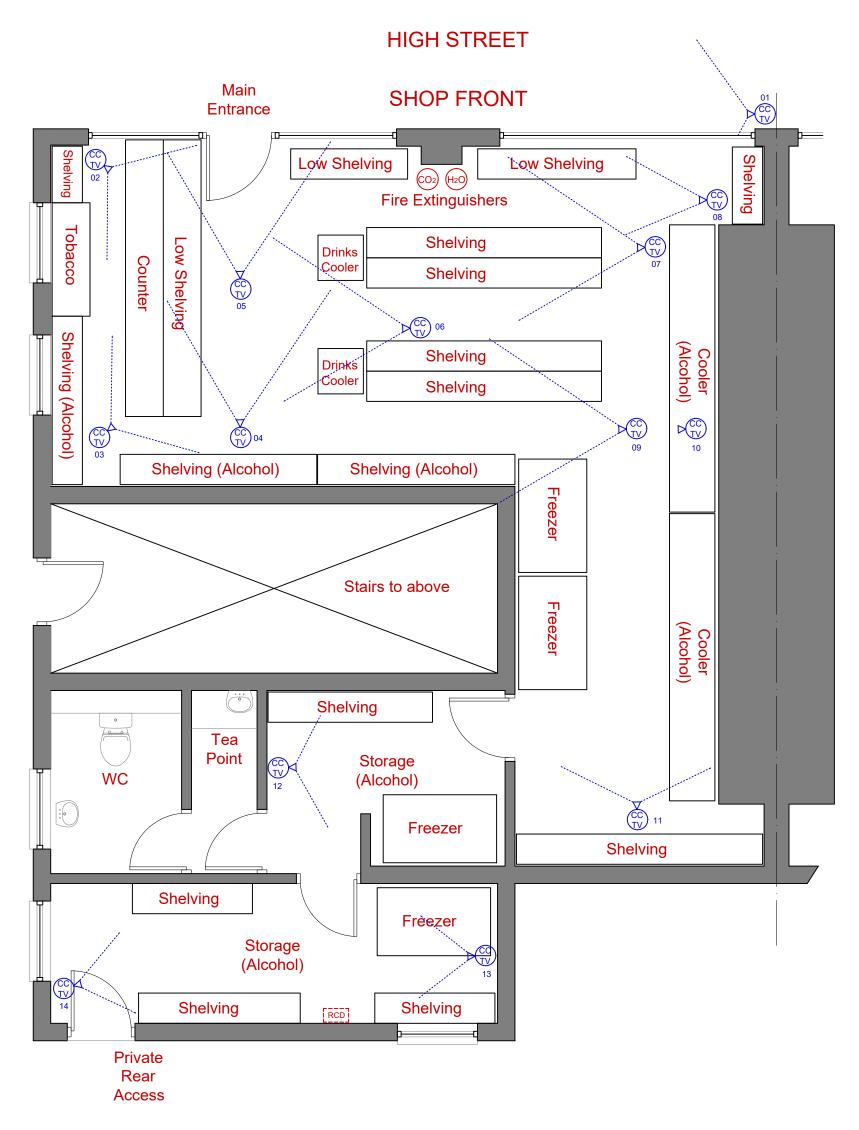

| Continued from previous page                                                                                                                                                                                                                                                                                                                                                    |
|---------------------------------------------------------------------------------------------------------------------------------------------------------------------------------------------------------------------------------------------------------------------------------------------------------------------------------------------------------------------------------|
| For example the type of premises, its general situation and layout and any other information which could be relevant to the licensing objectives. Where your application includes off-supplies of alcohol and you intend to provide a place for consumption of these off- supplies you must include a description of where the place will be and its proximity to the premises. |
| The business is situated on a busy main road located in a large end of terrace ground floor retail unit with residential property above. The business will operate as a convenience store & off licence. The layout is as per the plan submitted.                                                                                                                               |
| If 5,000 or more people are expected to attend the premises at any one time, state the number expected to attend                                                                                                                                                                                                                                                                |
| Section 6 of 21                                                                                                                                                                                                                                                                                                                                                                 |
| PROVISION OF PLAYS                                                                                                                                                                                                                                                                                                                                                              |
| See guidance on regulated entertainment                                                                                                                                                                                                                                                                                                                                         |
| Will you be providing plays?                                                                                                                                                                                                                                                                                                                                                    |
| ○ Yes                                                                                                                                                                                                                                                                                                                                                                           |
| Section 7 of 21                                                                                                                                                                                                                                                                                                                                                                 |
| PROVISION OF FILMS                                                                                                                                                                                                                                                                                                                                                              |
| See guidance on regulated entertainment                                                                                                                                                                                                                                                                                                                                         |
| Will you be providing films?                                                                                                                                                                                                                                                                                                                                                    |
| ○ Yes                                                                                                                                                                                                                                                                                                                                                                           |
| Section 8 of 21                                                                                                                                                                                                                                                                                                                                                                 |
| PROVISION OF INDOOR SPORTING EVENTS                                                                                                                                                                                                                                                                                                                                             |
| See guidance on regulated entertainment                                                                                                                                                                                                                                                                                                                                         |
| Will you be providing indoor sporting events?                                                                                                                                                                                                                                                                                                                                   |
| ○ Yes                                                                                                                                                                                                                                                                                                                                                                           |
| Section 9 of 21                                                                                                                                                                                                                                                                                                                                                                 |
| PROVISION OF BOXING OR WRESTLING ENTERTAINMENTS                                                                                                                                                                                                                                                                                                                                 |
| See guidance on regulated entertainment                                                                                                                                                                                                                                                                                                                                         |
| Will you be providing boxing or wrestling entertainments?                                                                                                                                                                                                                                                                                                                       |
| ○ Yes                                                                                                                                                                                                                                                                                                                                                                           |
| Section 10 of 21                                                                                                                                                                                                                                                                                                                                                                |
| PROVISION OF LIVE MUSIC                                                                                                                                                                                                                                                                                                                                                         |
| See guidance on regulated entertainment                                                                                                                                                                                                                                                                                                                                         |
| Will you be providing live music?                                                                                                                                                                                                                                                                                                                                               |
|                                                                                                                                                                                                                                                                                                                                                                                 |
| Section 11 of 21                                                                                                                                                                                                                                                                                                                                                                |
| PROVISION OF RECORDED MUSIC                                                                                                                                                                                                                                                                                                                                                     |
| See guidance on regulated entertainment                                                                                                                                                                                                                                                                                                                                         |