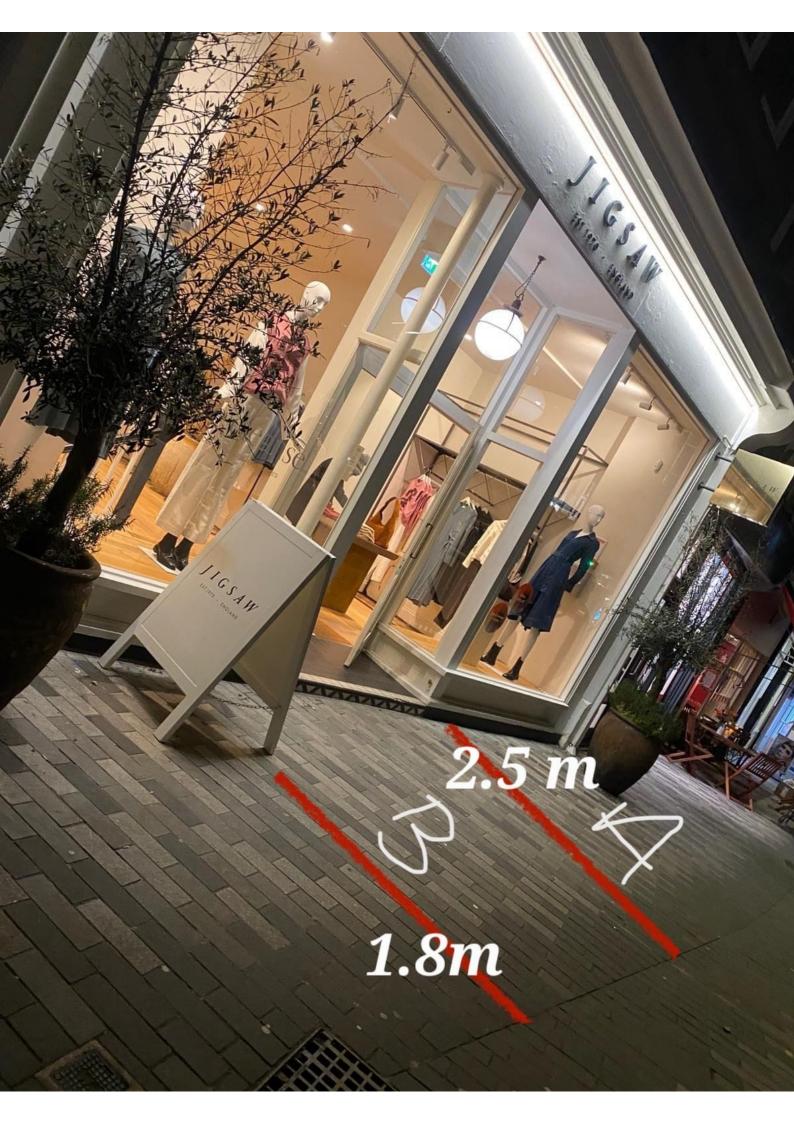

Description of street display board (see

attached)

A-board

Dimensions of street display board W: 74 (cm), D: 74 (cm), H: 120 (cm)

Width of highway before display board 2.5 (metres)

Remaining area of highway with street display 1.8 (metres)