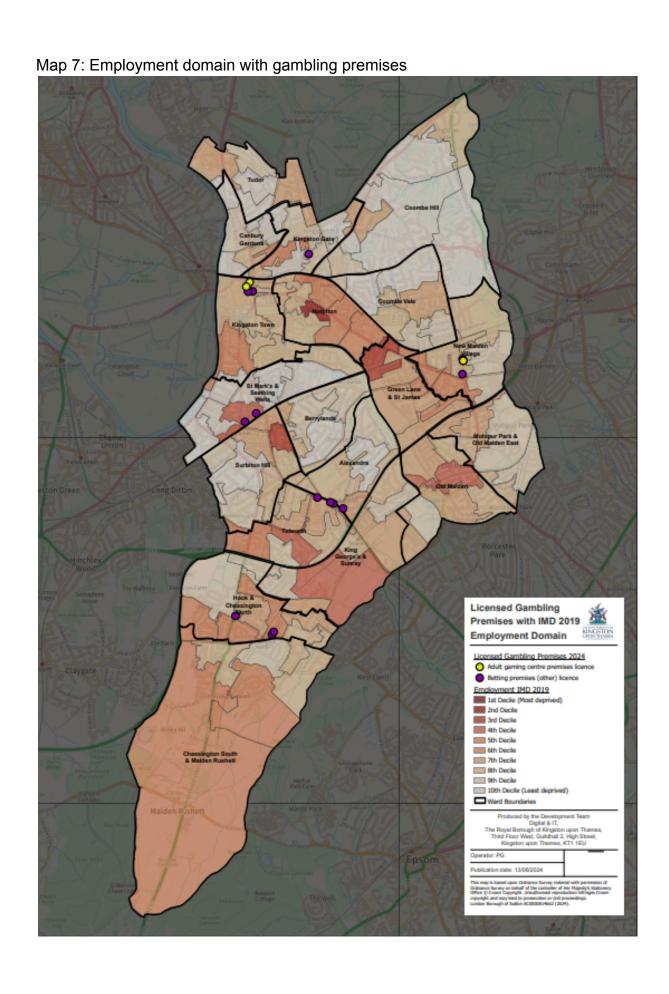

## Contents

| Map 1: Borough map                                 | Page<br>4 |
|----------------------------------------------------|-----------|
| Map 2: Transportation hubs and main roads          | 5         |
| Map 3: Location of licensed venues                 | 6         |
| Map 4: Location of drug and alcohol services       | 7         |
| Map 5: Education facilities and children's centres | 8         |
| Map 6: Income domain with gambling premises        | 9         |
| Map 7: Employment domain with gambling premises    | 10        |