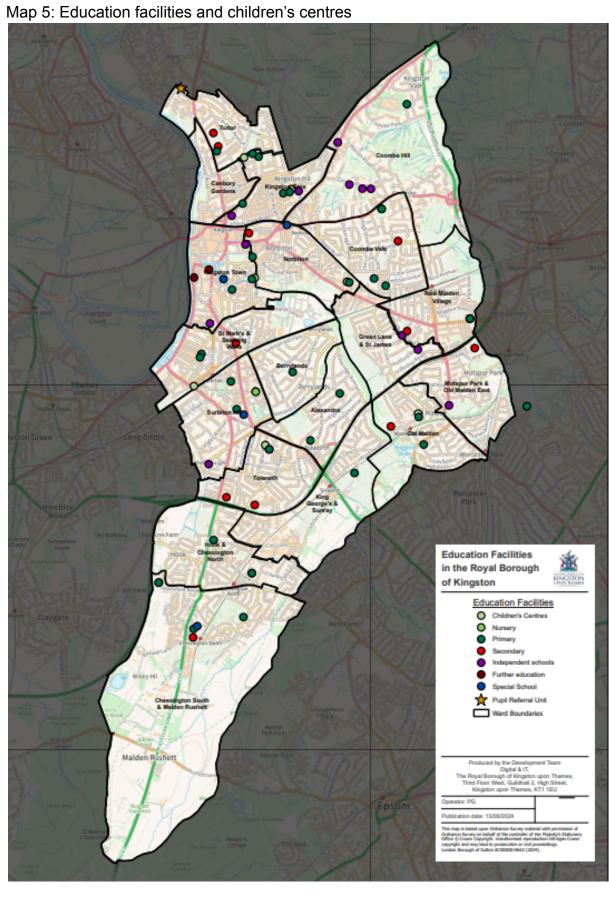

## Contents

| Map 1: Borough map                                 | Page<br>4 |
|----------------------------------------------------|-----------|
| Map 2: Transportation hubs and main roads          | 5         |
| Map 3: Location of licensed venues                 | 6         |
| Map 4: Location of drug and alcohol services       | 7         |
| Map 5: Education facilities and children's centres | 8         |
| Map 6: Income domain with gambling premises        | 9         |
| Map 7: Employment domain with gambling premises    | 10        |