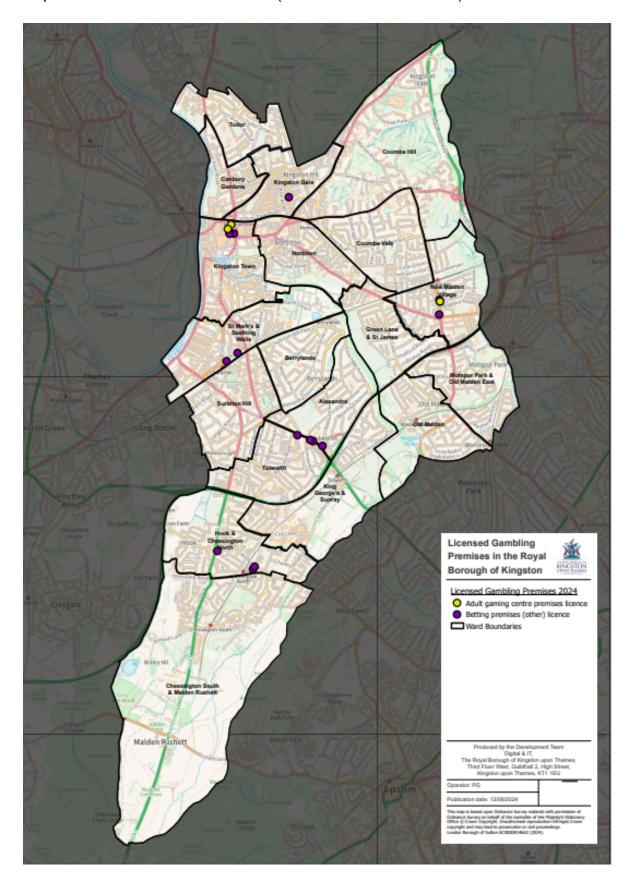

## Contents

| Map 1: Borough map                                 | Page<br>4 |
|----------------------------------------------------|-----------|
| Map 2: Transportation hubs and main roads          | 5         |
| Map 3: Location of licensed venues                 | 6         |
| Map 4: Location of drug and alcohol services       | 7         |
| Map 5: Education facilities and children's centres | 8         |
| Map 6: Income domain with gambling premises        | 9         |
| Map 7: Employment domain with gambling premises    | 10        |

Map 1: Borough map

Map 2: Transportation Hubs and main roads

Map 3: Location of licensed venues (Correct on 26 June 2024)

Map 4: Location of drug and alcohol services