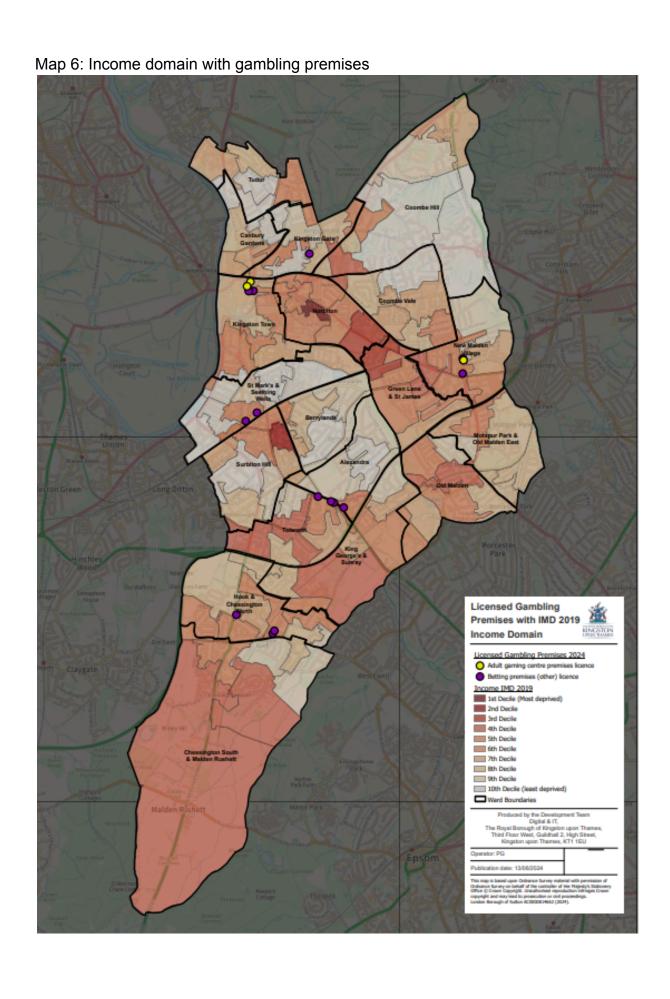

## Contents

| Map 1: Borough map                                 | Page<br>4 |
|----------------------------------------------------|-----------|
| Map 2: Transportation hubs and main roads          | 5         |
| Map 3: Location of licensed venues                 | 6         |
| Map 4: Location of drug and alcohol services       | 7         |
| Map 5: Education facilities and children's centres | 8         |
| Map 6: Income domain with gambling premises        | 9         |
| Map 7: Employment domain with gambling premises    | 10        |