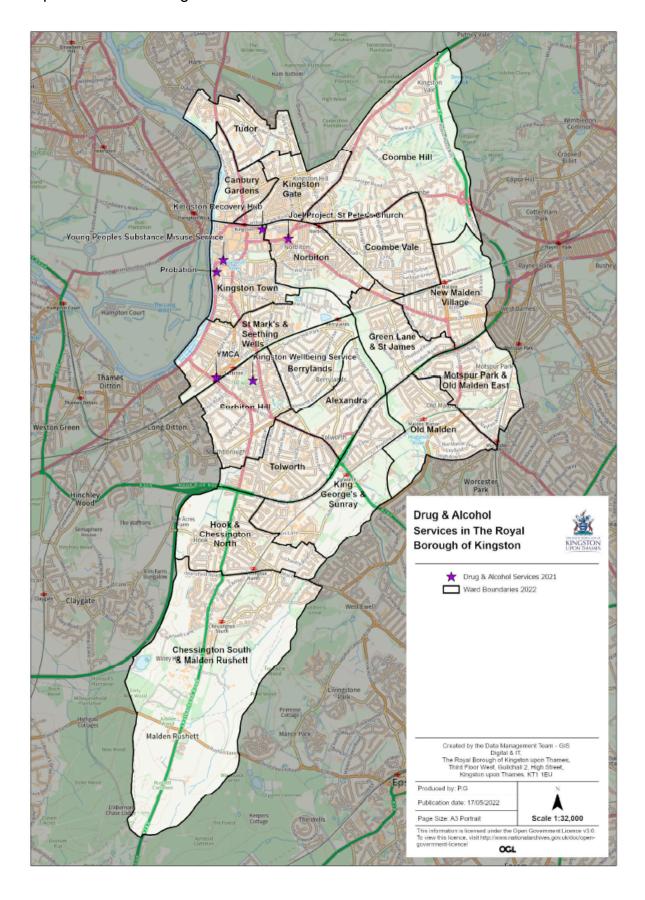

## Contents

| Map 1: Borough map                                 | Page<br>4 |
|----------------------------------------------------|-----------|
| Map 2: Transportation hubs and main roads          | 5         |
| Map 3: Location of licensed venues                 | 6         |
| Map 4: Location of drug and alcohol services       | 7         |
| Map 5: Education facilities and children's centres | 8         |
| Map 6: Income domain with gambling premises        | 9         |
| Map 7: Employment domain with gambling premises    | 10        |

Map 1: Borough map

Map 2: Transportation Hubs and main roads

Map 3: Location of licensed venues (Correct on 26 June 2024)

Map 4: Location of drug and alcohol services