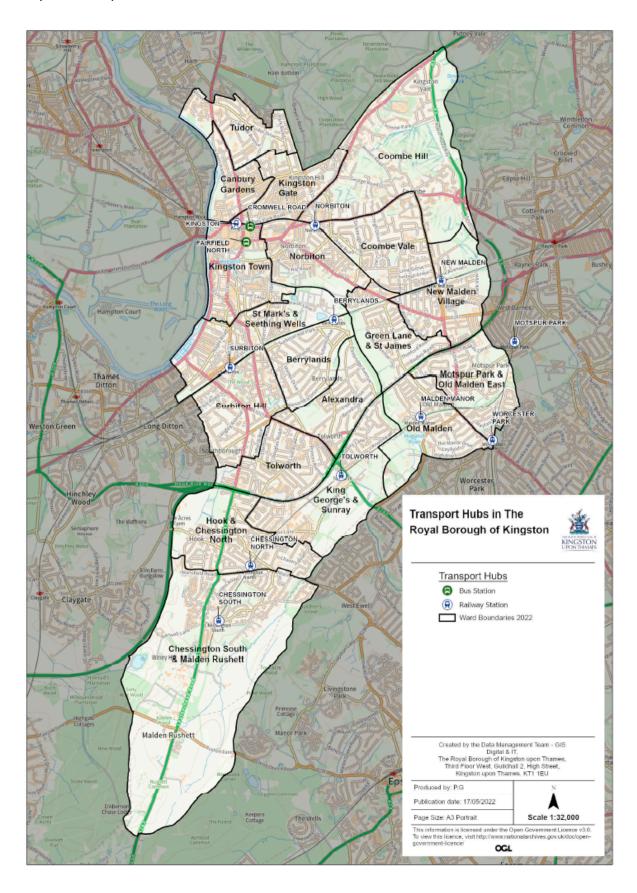

## Contents

| Map 1: Borough map                                 | Page<br>4 |
|----------------------------------------------------|-----------|
| Map 2: Transportation hubs and main roads          | 5         |
| Map 3: Location of licensed venues                 | 6         |
| Map 4: Location of drug and alcohol services       | 7         |
| Map 5: Education facilities and children's centres | 8         |
| Map 6: Income domain with gambling premises        | 9         |
| Map 7: Employment domain with gambling premises    | 10        |

Map 1: Borough map

Map 2: Transportation Hubs and main roads

Map 3: Location of licensed venues (Correct on 26 June 2024)

Map 4: Location of drug and alcohol services